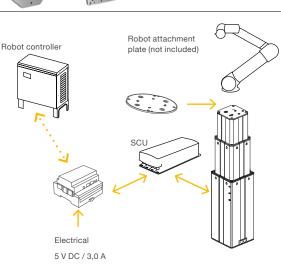

## Setting up LIFTKIT

- 1. Mount interface plates to pillar (top and bottom)
- 2. Connect all cables

- 3. Initialize LIFTKIT (First use only!)
- **3.1.** Press both handswitch buttons at the same time, until controller beeps (5sec)
- 3.2. Move pillar downwards until end stop (beep)
- **3.3.** Move pillar upwards until end stop (beep)
- 4. Screw robot to pillar and install dedicated user interface software available on the Ewellix website