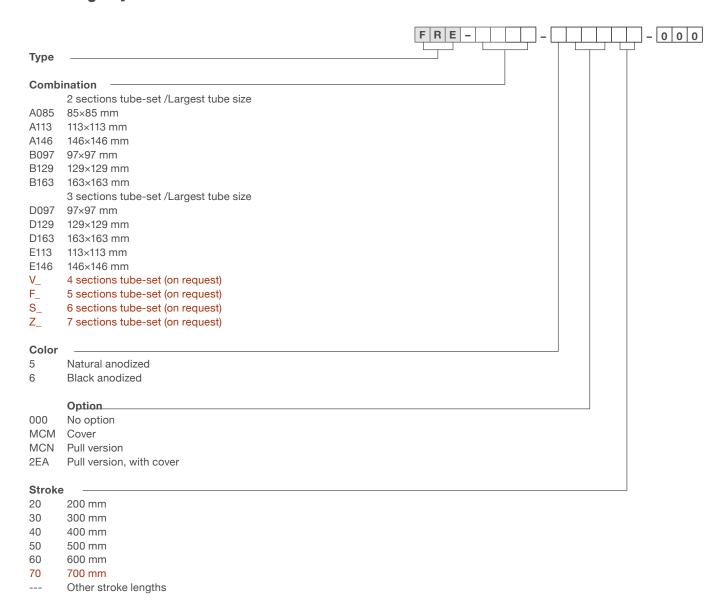

## Ordering key

<sup>■</sup> Options shown in red are only available on demand. Contact Ewellix for more information on minimum quantities and additional cost.